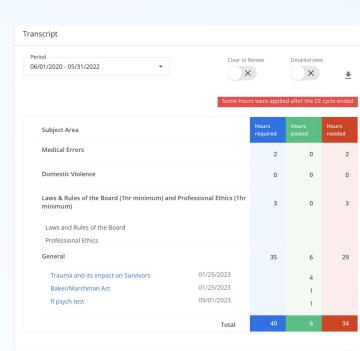

## Licensee Transcript (Professional Account)

- View completed & remaining hours
- View requirements and course options
- Report CE all in one place