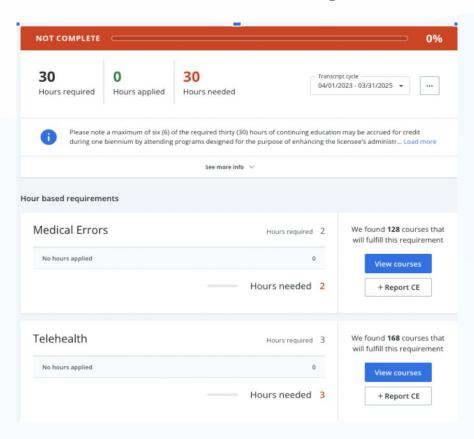

## Licensee Transcript (Professional Account)

- View completed & remaining hours
- View requirements and course options
- Report CE all in one place