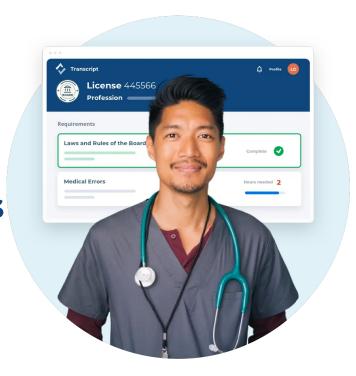

#### **Complete course history**

Review and confirm CE course completions to determine what remains for compliance.

#### **Understand requirements**

Detailed breakdown of CE requirements with direct links to fulfill each.